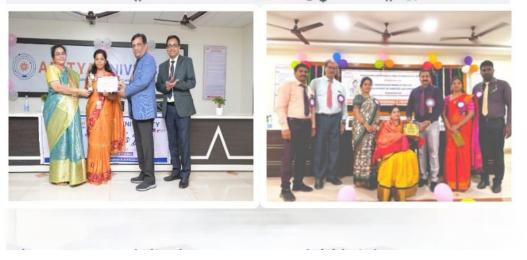

The Principal and other student leaders from each class gave mementos to all women faculty gathered there. Giving a short speech on this special occasion the college Principal Mr Vilas Anil Chavan sir thanked and appreciated on behalf of the College Management, the hard work being contributed by the women faculty. He said that Aditya Educational Institutions gives priority for women empowerment and cooperates with all women staff in the campus to pursue their careers and dreams without any problems and hindrances. Our Vice Principal Mr P V Nageshwara rao also spoke on this occasion, talking about the important role women staff play in the daily functioning of the Forensic Science department and the other departments and contributions made in various roles like college magazine publishing, conducting conferences and seminars and taking active part in other extracurricular activities like NSS and sports, field trips and other day to day functioning of the college.

At the end of the programme a short cultural programme followed where all women staff contributed their skills by singing songs and performing lively traditional dance for the audience. Fun games and short activities like musical chairs, lemon and spoon were organised for the women staff by the college cultural team with the help of the student community. The grand celebrations ended by college closing time with the singing of our National Anthem.