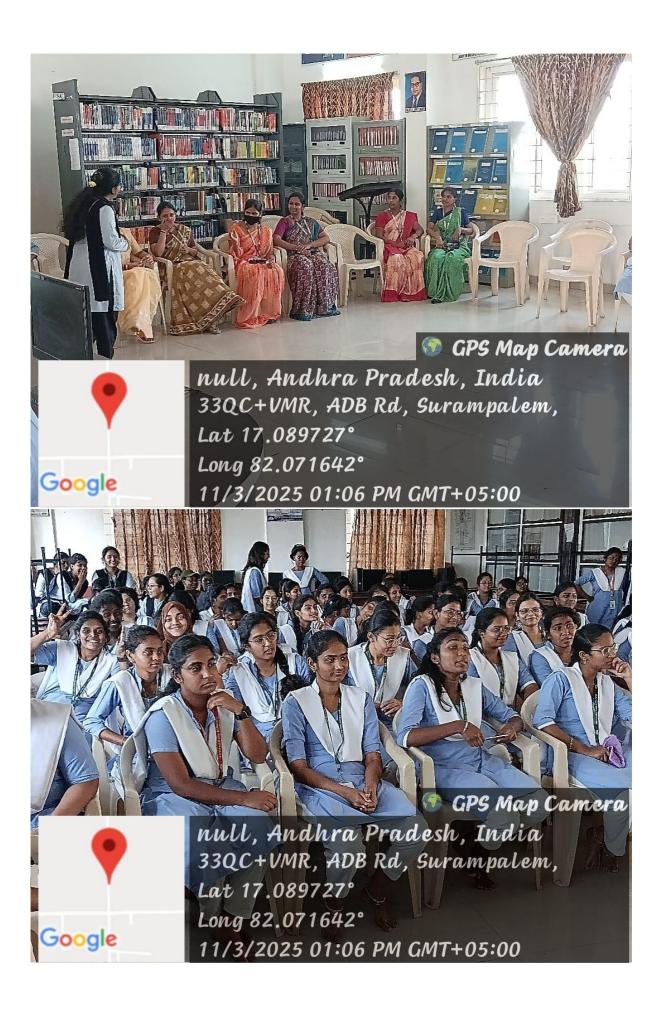

The College Principal Mr. Vilas Anil Chavan approached the Management for getting necessary approval and permission for celebrating International Women's Day the Annual event celebrated and recognised by the College on this special day dedicated to our women faculty. All the students and other faculty members arranged for a small programme in the college library to honour and felicitate the women faculty members.

The Principal and other student leaders from each class gave mementos to all women faculty gathered there. Giving a short speech on this special occasion the college Principal Mr Vilas Anil Chavan sir thanked and appreciated on behalf of the College Management, the hard work being contributed by the women faculty. He said that Aditya Educational Institutions gives priority for women empowerment and cooperates with all women staff in the campus to pursue their careers and dreams without any problems and hindrances. Our Vice Principal Mr P V Nageshwara rao also spoke on this occasion, talking about the important role women staff play in the daily functioning of the Forensic Science department and the other departments and contributions made in various roles like college magazine publishing, conducting conferences and seminars and taking active part in other extracurricular activities like NSS and sports, field trips and other day to day functioning of the college.

At the end of the programme a short cultural programme followed where all women staff contributed their skills by singing songs and performing lively traditional dance for the audience. Fun games and short activities like musical chairs, lemon and spoon were organised for the women staff by the college cultural team with the help of the student community. The grand celebrations ended by college closing time with the singing of our National Anthem.