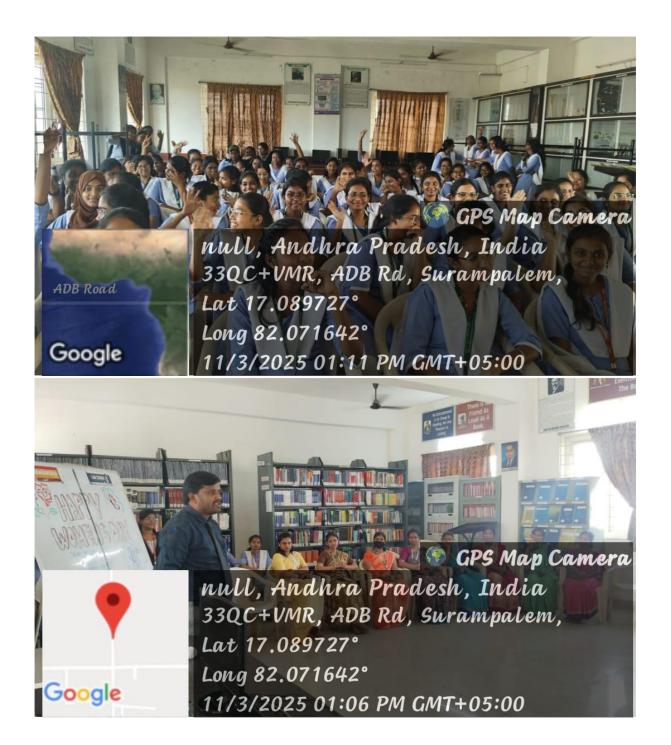

### 08th-March-2025

Aditya Degree and P G College NSS Unit 1 successfully conducted a One Day NSS Programme as per the circular of Adi Kavi Nannaya University, NSS Unit. The International Women's Day was celebrated in a grand and meaningful manner by the Aditya Degree and PG College NSS Unit 1. The Celebrations were held both in the morning and also in the afternoon session. Different competitions were held in the Library and Seminar Hall of the college. All the Women Staff belonging to the Forensic Sciences Dept., and also from different departments like Management Studies eagerly participated in all the events held for the celebration of International Women's Day. This Annual Celebrations in the College connected to International Women's Day was held this year as usual enabling the women staff to be aware of their potential and talents within themselves. It was at the same time a memorable moment and opportunity to thank and appreciate the dedication and hard work of our Women staff in their contribution for the development and welfare of all students and especially the college in which they are working.

The College Principal Mr. Vilas Anil Chavan approached the Management for getting necessary approval and permission for celebrating International Women's Day the Annual event celebrated and recognised by the College on this special day dedicated to our women faculty. All the students and other faculty members arranged for a small programme in the college library to honour and felicitate the women faculty members.

The Principal and other student leaders from each class gave mementos to all women faculty gathered there. Giving a short speech on this special occasion the college Principal Mr Vilas Anil Chavan sir thanked and appreciated on behalf of the College Management, the hard work being contributed by the women faculty. He said that Aditya Educational Institutions gives priority for women empowerment and cooperates with all women staff in the campus to pursue their careers and dreams without any problems and hindrances. Our Vice Principal Mr P V Nageshwara rao also spoke on this occasion, talking about the important role women staff play in the daily functioning of the Forensic Science department and the other departments and contributions made in various roles like college magazine publishing, conducting conferences and seminars and taking active part in other extracurricular activities like NSS and sports, field trips and other day to day functioning of the college.