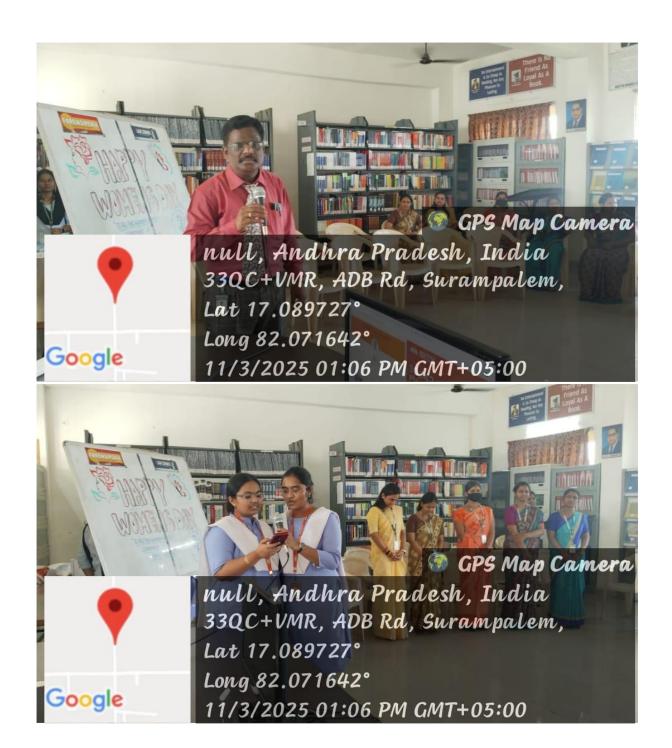

The Principal and other student leaders from each class gave mementos to all women faculty gathered there. Giving a short speech on this special occasion the college Principal Mr Vilas Anil Chavan sir thanked and appreciated on behalf of the College Management, the hard work being contributed by the women faculty. He said that Aditya Educational Institutions gives priority for women empowerment and cooperates with all women staff in the campus to pursue their careers and dreams without any problems and hindrances. Our Vice Principal Mr P V Nageshwara rao also spoke on this occasion, talking about the important role women staff play in the daily functioning of the Forensic Science department and the other departments and contributions made in various roles like college magazine publishing, conducting conferences and seminars and taking active part in other extracurricular activities like NSS and sports, field trips and other day to day functioning of the college.

At the end of the programme a short cultural programme followed where all women staff contributed their skills by singing songs and performing lively traditional dance for the audience. Fun games and short activities like musical chairs, lemon and spoon were organised for the women staff by the college cultural team with the help of the student community. The grand celebrations ended by college closing time with the singing of our National Anthem.