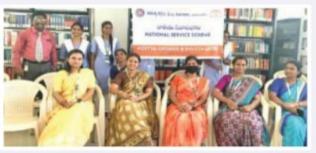

### 08th-March-2025

Aditya Degree and P G College NSS Unit 1 successfully conducted a One Day NSS Programme as per the circular of Adi Kavi Nannaya University, NSS Unit. The International Women's Day was celebrated in a grand and meaningful manner by the Aditya Degree and PG College NSS Unit 1. The Celebrations were held both in the morning and also in the afternoon session. Different competitions were held in the Library and Seminar Hall of the college. All the Women Staff belonging to the Forensic Sciences Dept., and also from different departments like Management Studies eagerly participated in all the events held for the celebration of International Women's Day. This Annual Celebrations in the College connected to International Women's Day was held this year as usual enabling the women staff to be aware of their potential and talents within themselves. It was at the same time a memorable moment and opportunity to thank and appreciate the dedication and hard work of our Women staff in their contribution for the development and welfare of all students and especially the college in which they are working.

The College Principal Mr. Vilas Anil Chavan approached the Management for getting necessary approval and permission for celebrating International Women's Day the Annual event celebrated and recognised by the College on this special day dedicated to our women faculty. All the students and other faculty members arranged for a small programme in the college library to honour and felicitate the women faculty members.

The Principal and other student leaders from each class gave mementos to all women faculty gathered there. Giving a short speech on this special occasion the college Principal Mr Vilas Anil Chavan sir thanked and appreciated on behalf of the College Management, the hard work being contributed by the women faculty. He said that Aditya Educational Institutions gives priority for women empowerment and cooperates with all women staff in the campus to pursue their careers and dreams without any problems and hindrances. Our Vice Principal Mr P V Nageshwara rao also spoke on this occasion, talking about the important role women staff play in the daily functioning of the Forensic Science department and the other departments and contributions made in various roles like college magazine publishing, conducting conferences and seminars and taking active part in other extracurricular activities like NSS and sports, field trips and other day to day functioning of the college.

At the end of the programme a short cultural programme followed where all women staff contributed their skills by singing songs and performing lively traditional dance for the audience. Fun games and short activities like musical chairs, lemon and spoon were organised for the women staff by the college cultural team with the help of the student community. The grand celebrations ended by college closing time with the singing of our National Anthem.